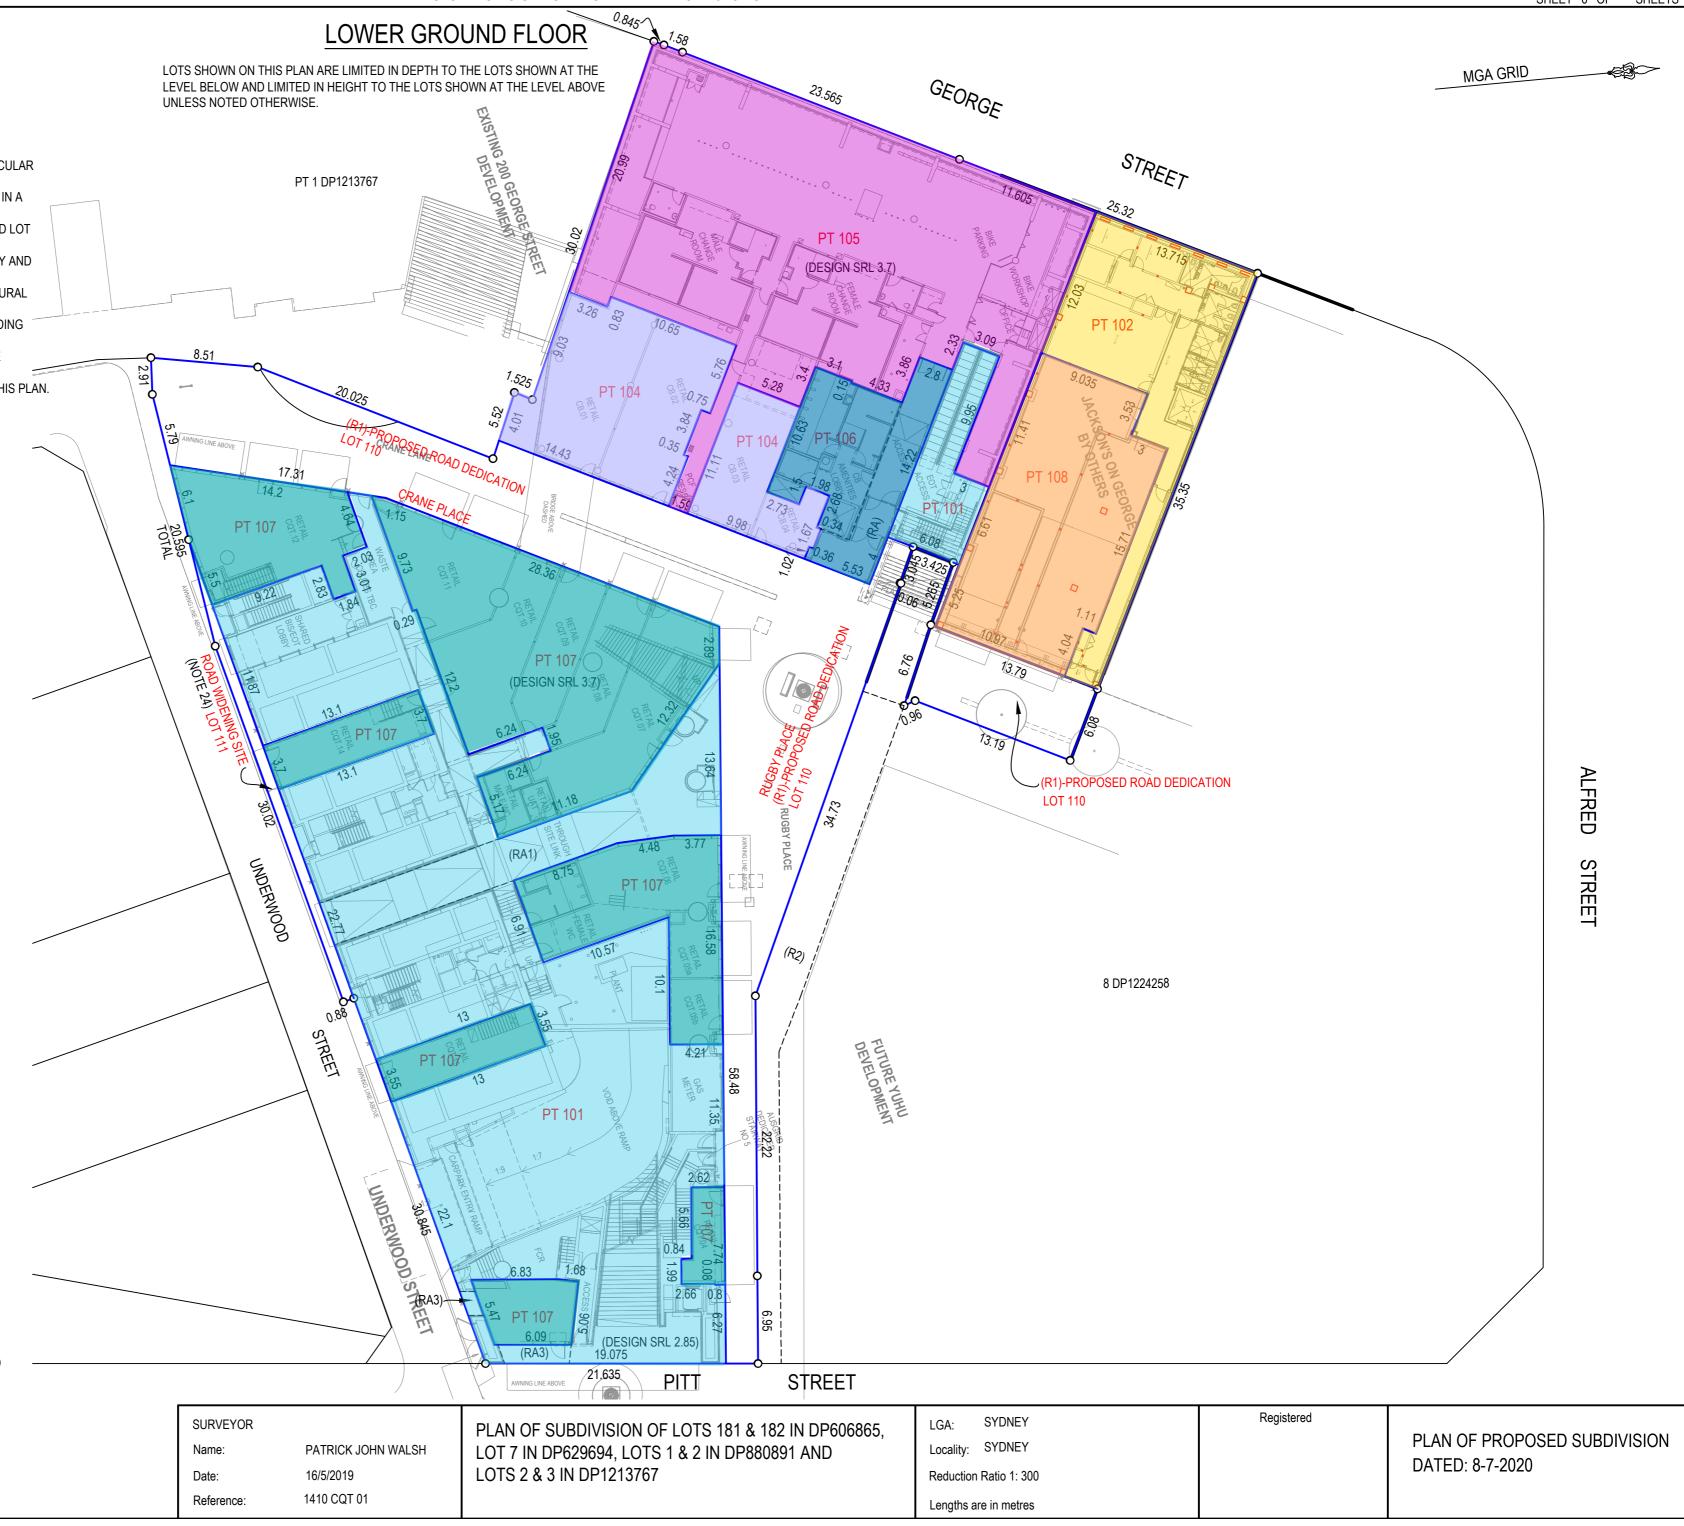

1410 CQT 01

Reference:

Lengths are in metres

PO Box 5195 Greenwich NSW 2065 M: 0409 854 448 e: info@geostrata.com.au

- THIS PLAN SHOWS THE PROPOSED SUBDIVISION LOTS FOR THE LEND LEASE CIRCULAR QUAY DEVELOPMENT SITE.
- IT IS PROPOSED THAT THE PROPOSED STRATUM LOTS SHOWN MAY BE CREATED IN A STAGED MANNER.
- THIS PLAN HAS BEEN PREPARED FOR DA PURPOSES ONLY. THE FINAL ALLOCATED LOT NUMBERS COULD VARY SUBJECT TO POSSIBLE STAGING.
- THE PROPOSED BOUNDARIES AND DIMENSIONS SHOWN SHOWN ARE DRAFT ONLY AND SUBJECT TO THE FINAL PLAN AND FINAL SURVEY.
- THE PROPOSED BOUNDARIES ON THIS PLAN HAVE BEEN DEFINED BY ARCHITECTURAL ACAD FILES ONLY.
- THE PROPOSED LOTS WILL BE SUBJECT TO ADDITIONAL EASEMENTS AND A BUILDING MANAGEMENT STATEMENT.
- EASEMENTS FOR VARIOUS AUTHORITY SERVICES AND INFRASTRUCTURE MAY BE CREATED BY SEPARATE PLANS FOR EASEMENT PURPOSES.
- EXISTING EASEMENTS BURDENING SUBJECT LOTS HAVE NOT BEEN SHOWN ON THIS PLAN.

### LOT DESCRIPTIONS

- CQT TOWER (TOWER) LOT 102 - JACKSONS ON GEORGE (JOG)

LOT 103 - PLAZA - GEORGE ST (COS) - PLAZA BUILDING RETAIL (TOWER) LOT 104 LOT 105 - PUBLIC CYCLING FACILITY (COS)

- PLAZA BUILDING (COS)

LOT 107 - CQT RETAIL (TOWER)

LOT 108 - JACKSONS ON GEORGE - LANEWAYS RETAIL (JOG) LOT 109 - STORAGE/UTILITIES (JOG)

- PROPOSED LANEWAYS ROAD DEDICATION (COS) (R1) LOT 110 LOT 111 - PROPOSED ROAD WIDENING (UNDERWOOD ST)

LOT 106

PROPOSED ROAD WIDENING IS LIMITED IN DEPTH TO THE UNDERSIDE OF THE UNDERWOOD STREET ROAD STRUCTURE AND UNLIMITED IN HEIGHT. PT 101 IS LIMITED IN HEIGHT TO THE UNDERSIDE OF THE UNDERWOOD STREET ROAD WIDENING AND UNLIMITED IN DEPTH.

- RIGHT OF CARRIAGEWAY VARIABLE WIDTH (DP1222015)
- DENOTES PROPOSED RIGHT OF ACCESS