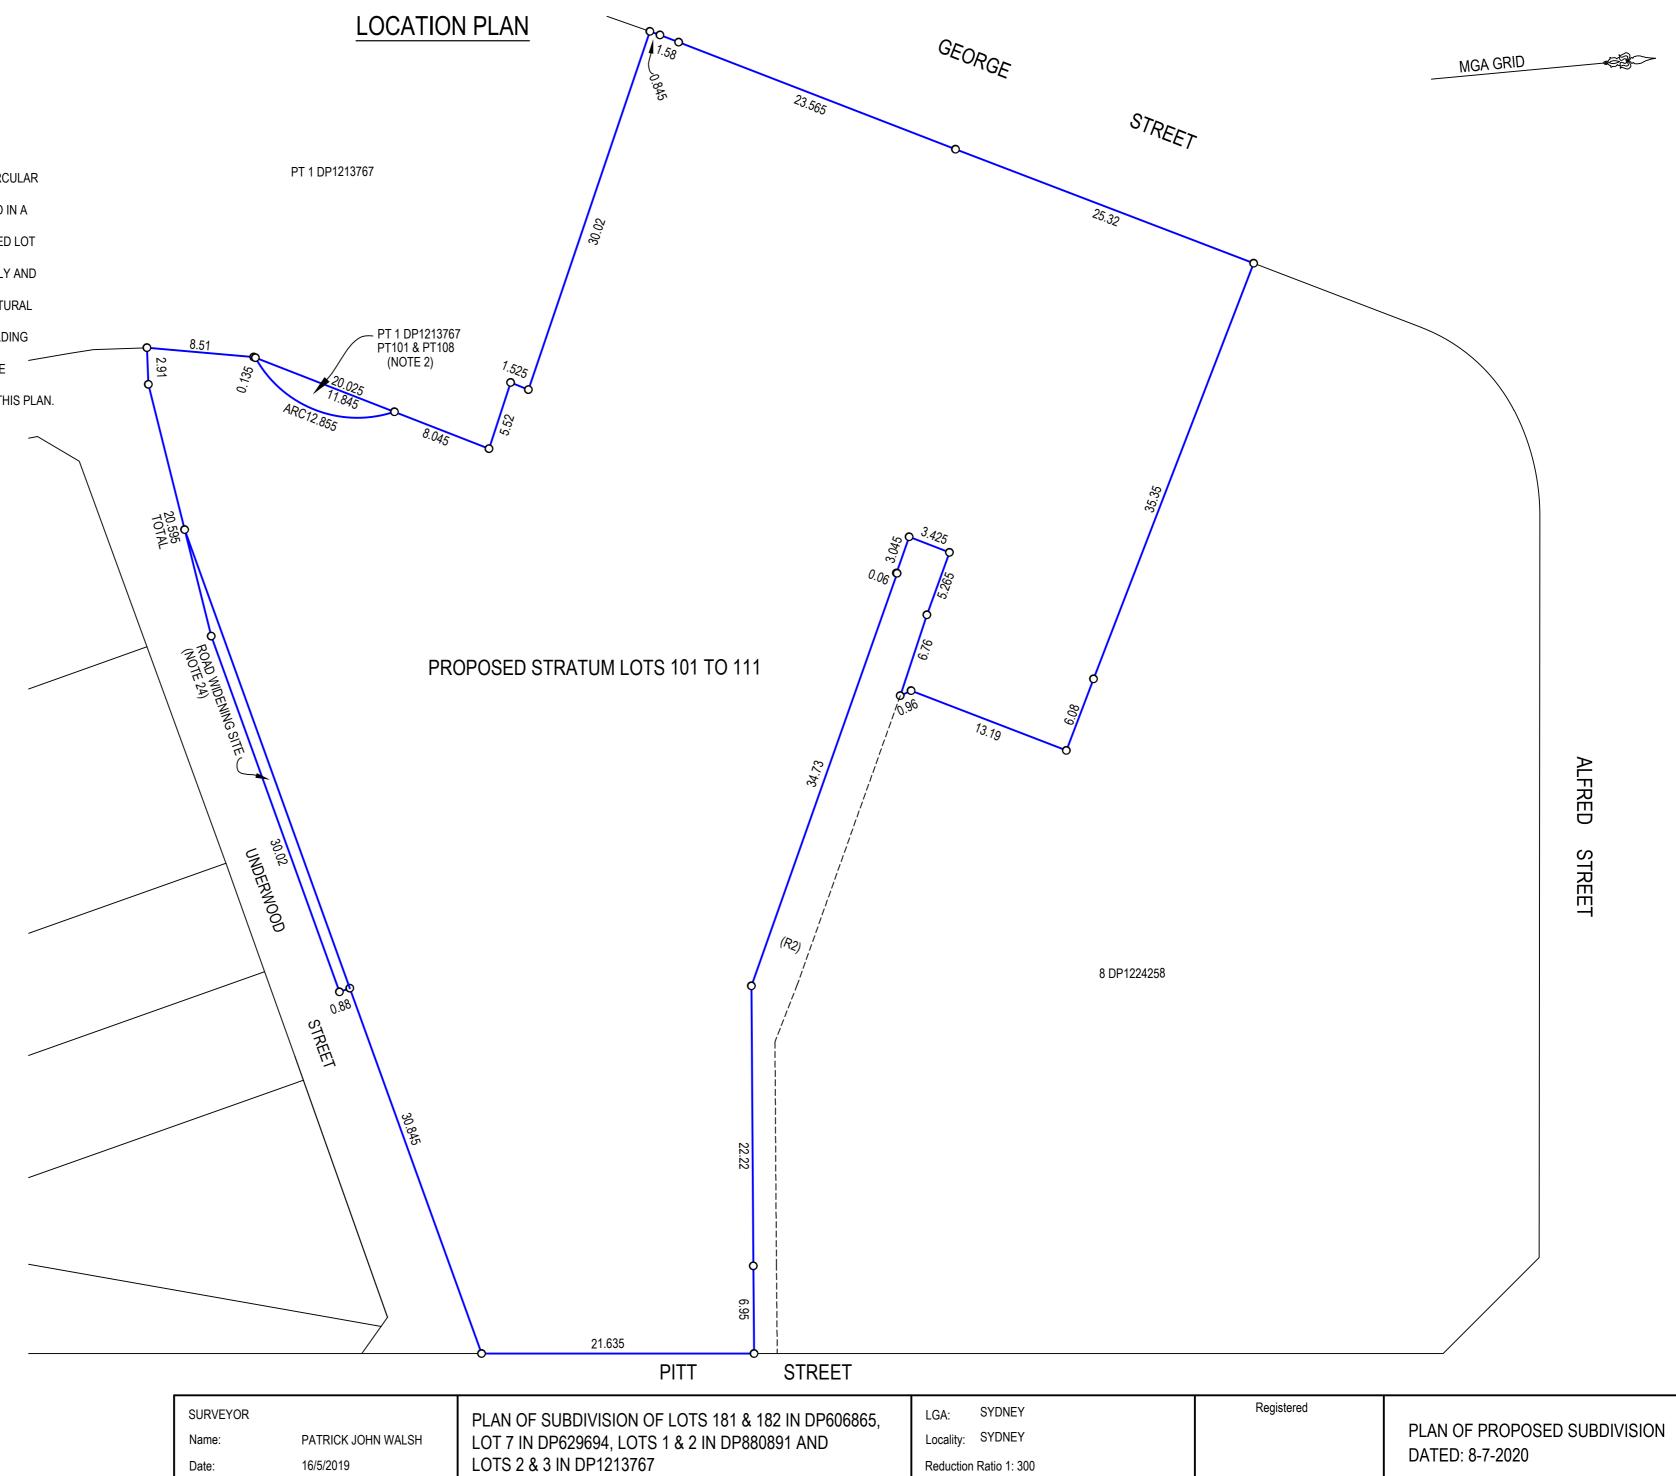

# **Attachment A**

**Identification Plan - Plan of Subdivision** 

PO Box 5195 Greenwich NSW 2065 M: 0409 854 448 e: info@geostrata.com.au

- 1. THIS PLAN SHOWS THE PROPOSED SUBDIVISION LOTS FOR THE LEND LEASE CIRCULAR QUAY DEVELOPMENT SITE.
- 2. IT IS PROPOSED THAT THE PROPOSED STRATUM LOTS SHOWN MAY BE CREATED IN A STAGED MANNER.
- 3. THIS PLAN HAS BEEN PREPARED FOR DA PURPOSES ONLY. THE FINAL ALLOCATED LOT NUMBERS COULD VARY SUBJECT TO STAGING.
- 4. THE PROPOSED BOUNDARIES AND DIMENSIONS SHOWN SHOWN ARE DRAFT ONLY AND SUBJECT TO THE FINAL PLAN AND FINAL SURVEY.
- 5. THE PROPOSED BOUNDARIES ON THIS PLAN HAVE BEEN DEFINED BY ARCHITECTURAL
- 6. THE PROPOSED LOTS WILL BE SUBJECT TO ADDITIONAL EASEMENTS AND A BUILDING MANAGEMENT STATEMENT.
- EASEMENTS FOR VARIOUS AUTHORITY SERVICES AND INFRASTRUCTURE MAY BE CREATED BY SEPARATE PLANS FOR EASEMENT PURPOSES.
- 8. EXISTING EASEMENTS BURDENING SUBJECT LOTS HAVE NOT BEEN SHOWN ON THIS PLAN.

- CQT TOWER (TOWER) LOT 102 - JACKSONS ON GEORGE (JOG) LOT 103 - PLAZA - GEORGE ST (COS) LOT 104 - PLAZA BUILDING RETAIL (TOWER) - PUBLIC CYCLING FACILITY (COS) LOT 105 LOT 106 - PLAZA BUILDING (COS) LOT 107 - CQT RETAIL (TOWER)

LOT 108 - JACKSONS ON GEORGE - LANEWAYS RETAIL (JOG) LOT 109 - STORAGE/UTILITIES (JOG)

- PROPOSED LANEWAYS ROAD DEDICATION (COS) (R1) LOT 110

- PROPOSED ROAD WIDENING (UNDERWOOD ST) LOT 111

LOT 1 IN DP1213176 IN LIMITED IN DEPTH TO RL24.7 AND UNLIMITED IN HEIGHT PT 101 & (R3) ARE BELOW AS SHOWN ON THE SUBSEQUENT SHEETS.

PROPOSED ROAD WIDENING IS LIMITED IN DEPTH TO THE UNDERSIDE OF THE UNDERWOOD STREET ROAD STRUCTURE AND UNLIMITED IN HEIGHT. PT 101 IS LIMITED IN HEIGHT TO THE UNDERSIDE OF THE UNDERWOOD STREET ROAD WIDENING AND UNLIMITED IN DEPTH.

### (R2) RIGHT OF CARRIAGEWAY VARIABLE WIDTH (DP1222015)